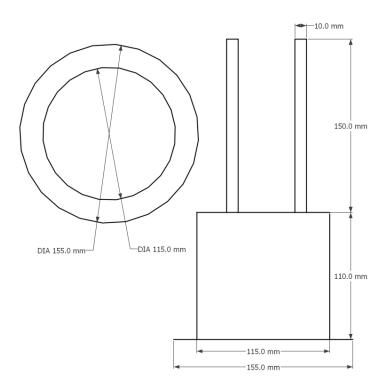

## **SCOPE OF DELIVERY:**

- Made from grade 1.6mm thick 304 (18/10) stainless steel
- Takes one toilet roll only
- Not lockable
- Vandal resistant
- Two M10 thread 150 x 10mm long steel rods fixed behind the wall so the unit cannot be removed.