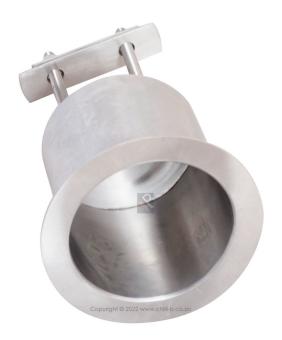

## Recessed single toilet roll paper holder

FW-TR1R

The recessed type single toilet paper roll holder is specifically designed for prison and high vandal areas.

The unit is fixed in the wall and the two bolts go through to the wall behind where the holder is tightended with two M10 bolts (Supplied).

This is the most vandal resistant toilet roll holder on the market that is not surface mounted. It provides a neat space for toilet paper.