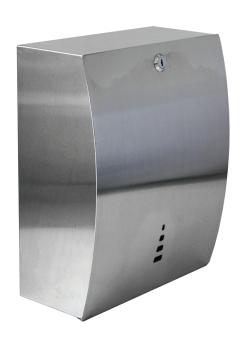

## PRODUCT DESCRIPTION

The Classique Curve CZ Interfold paper towel dispenser is a stylish paper solution that is perfect for all bathroom environments. This dispenser has an aesthetically pleasing front curve that perfectly matches some of our other curved products in the Classique range. This unit is a neat paper towel dispenser that fits folded paper towels packed neatly ontop of one another and fed from the bottom. Dispenses C-folded and Z- folded paper towels, one and two ply.

### **FEATURES**

- Robust, brushed stainless steel paper dispenser
- Refillable from the top with a lockable lid
- Mounting fittings included
- Sight holes indicate refill time
- Dispenser has capacity to fit 300 towels depending on fold and type