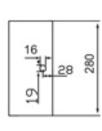

#### **SPECIFICATIONS**

| roduct code | CL-00759                      |
|-------------|-------------------------------|
| Dimensions  | 344mm x 280mm x 101mm         |
| Finish      | Brushed stainless steel       |
| Paper       | Interfold folded paper towels |