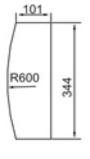

#### **SPECIFICATIONS**

| roduct code | CL-00759                      |
|-------------|-------------------------------|
| Dimensions  | 344mm x 280mm x 101mm         |
| Finish      | Brushed stainless steel       |
| Paper       | Interfold folded paper towels |