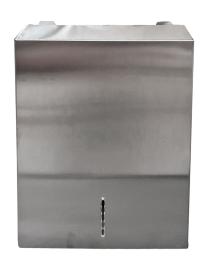

#### **SPECIFICATIONS**

| roduct code  | CL-00132(SS) CL-00132-DE(Black)            |
|--------------|--------------------------------------------|
| ☆ Dimensions | 345mm x 280mm x 100mm                      |
| Finish       | Stainless steel & Mild steel powder coated |
| ☆ Capacity   | 200 Interfold folded paper towels          |

## **FEATURES**

- Robust, stainless steel body or mild steel powder coated
- Weight 2.1 kg
- Plugs and mounting fittings included
- Lockable