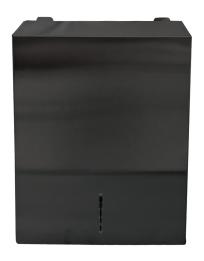

#### **SPECIFICATIONS**

| roduct code  | CL-00132(SS) CL-00132-DE(Black)            |
|--------------|--------------------------------------------|
| ☆ Dimensions | 345mm x 280mm x 100mm                      |
| Finish       | Stainless steel & Mild steel powder coated |
| ☆ Capacity   | 200 Interfold folded paper towels          |

## **FEATURES**

- Robust, stainless steel body or mild steel powder coated
- Weight 2.1 kg
- Plugs and mounting fittings included
- Lockable