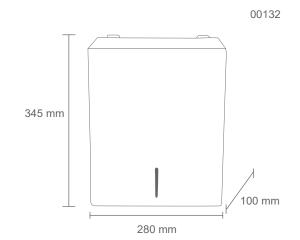

#### **SPECIFICATIONS**

| roduct code  | CL-00132(SS) CL-00132-DE(Black)            |
|--------------|--------------------------------------------|
| ☆ Dimensions | 345mm x 280mm x 100mm                      |
| Finish       | Stainless steel & Mild steel powder coated |
| ☆ Capacity   | 200 Interfold folded paper towels          |