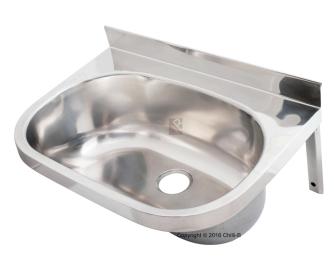

## Industrial stainless steel Oval KB hand wash basin

SS-OVAL-KB

Oval KB Wash Hand Basins, 485 x 335 x 250 mm. Unit to be manufactured from Grade 304 (18/10) Stainless Steel, 1,2mm gauge. Unit to include a one piece pressed bowl, 440 x 275 x 170 mm deep with a 40mm waste outlet, with a 50mm splash back and 100mm radiused apron. Basin to be supplied with integrated factory fitted wall bracket with 9.5mm diameter holes to fix the basin to a wall. The basin is designed for wall mounting with 4 x 6mm anchor bolts (not supplied).

## SCOPE OF DELIVERY:

- 1.2mm thick Grade 304 (18/10) polished Stainless Steel.
- Compact design suitable for wall surface mounting
- Basin with pressed bowl.
- Hygienic and vandal resistant.
- Tap holes optional.
- 40mm sink waste.
- Wall mounted brackets integrated and factory fitted. Made from grade 304 (18/10) stainless steel.