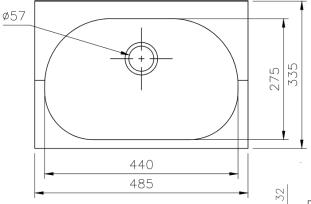

## Industrial stainless steel Oval KB hand wash basin

SS-OVAL-KB

Oval KB Wash Hand Basins, 485 x 335 x 250 mm. Unit to be manufactured from Grade 304 (18/10) Stainless Steel, 1,2mm gauge. Unit to include a one piece pressed bowl, 440 x 275 x 170 mm deep with a 40mm waste outlet, with a 50mm splash back and 100mm radiused apron. Basin to be supplied with integrated factory fitted wall bracket with 9.5mm diameter holes to fix the basin to a wall. The basin is designed for wall mounting with 4 x 6mm anchor bolts (not supplied).

4 HOLES Ø9.5

Copyright © 2022 www.chilli-b.co.za