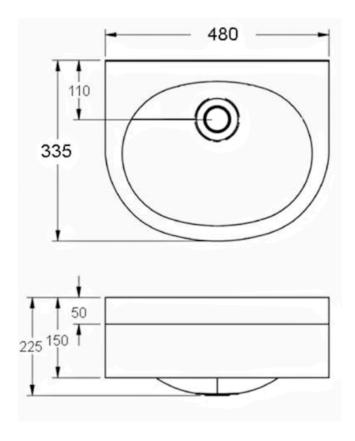

## Industrial stainless steel Oval KA hand wash basin

SS-OVAL-KB

Oval A Wash Hand Basins, 480 x 335 x 225 mm. Unit to be manufactured from Grade 304 (18/10) Stainless Steel, 1,2mm gauge. Unit to include a one piece pressed bowl, 440 x 275 x 170 mm deep with a 40mm waste outlet, with a 50mm splash back and 100mm radiused apron. Basin to be supplied with integrated factory fitted wall bracket with 9.5mm diameter holes to fix the basin to a wall. The basin is designed for wall mounting with 4 x 6mm anchor bolts (not supplied).