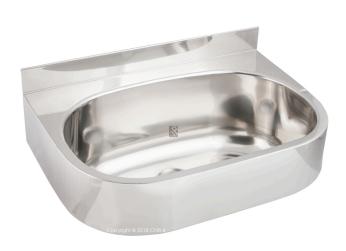

## Industrial stainless steel Oval KA hand wash basin

SS-OVAL-KB

Oval A Wash Hand Basins, 480 x 335 x 225 mm. Unit to be manufactured from Grade 304 (18/10) Stainless Steel, 1,2mm gauge. Unit to include a one piece pressed bowl, 440 x 275 x 170 mm deep with a 40mm waste outlet, with a 50mm splash back and 100mm radiused apron. Basin to be supplied with integrated factory fitted wall bracket with 9.5mm diameter holes to fix the basin to a wall. The basin is designed for wall mounting with 4 x 6mm anchor bolts (not supplied).