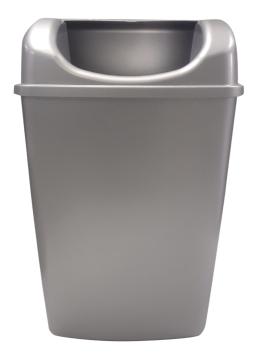

# Solo wall mounted waste bin 25L

#### PRODUCT DESCRIPTION

Waste bins are an essential feature in any washroom or bathroom environment for hygienic disposal of non-flushable waste material. Our range of waste bins are an attractive and stylish addition to your bathroom and washroom area.