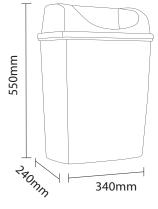

## **SPECIFICATIONS**

| 🚖 Product code | CL-00133              |
|----------------|-----------------------|
| ☆ Dimensions   | 550mm x 340mm x 240mm |
| Finish         | Satin                 |
| 🚖 Capacity     | 25 litres             |