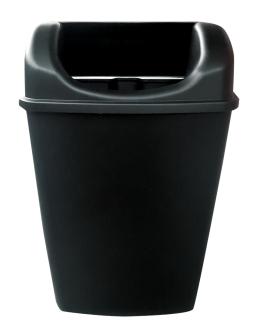

## Solo wall mounted waste bin 25L

## PRODUCT DESCRIPTION

Waste bins are an essential feature in any washroom or bathroom environment for hygienic disposal of non-flushable waste material. Our range of waste bins are an attractive and stylish addition to your bathroom and washroom area.