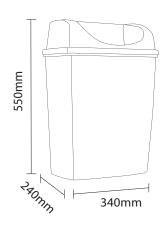

#### **SPECIFICATIONS**

| roduct code | CL-00129-DE           |
|-------------|-----------------------|
| Dimensions  | 550mm x 340mm x 240mm |
| Finish      | Black                 |
| Capacity    | 25 litres             |