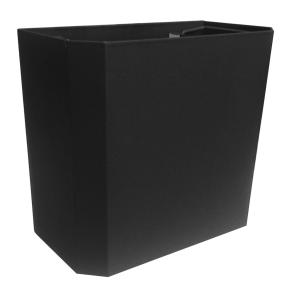

# Small wall mounted waste bin

## PRODUCT DESCRIPTION

Waste bins are an essential feature in any washroom or bathroom environment for hygienic disposal of non-flushable waste material. Our range of waste bins are an attractive and stylish addition to your bathroom and washroom area.

## **FEATURES**

- Robust, high impact stainless steel body
- Chamfered front body to match other bathroom equipment
- Recess punches for even space mounting
- Plugs and mounting screws included
- Suggested mounting heights: Men 700mm, Woman 680mm, Disabled 600mm