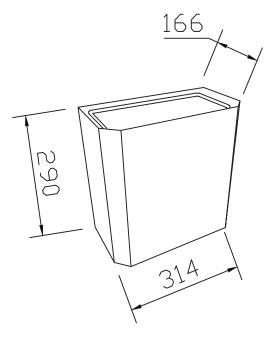

### **SPECIFICATIONS**

| roduct code |                                      |
|-------------|--------------------------------------|
| Dimensions  | CL-00093-DE<br>290mm x 314mm x 166mm |
| Finish      | Black Stainless steel                |
| Capacity    | 18.6 litres                          |