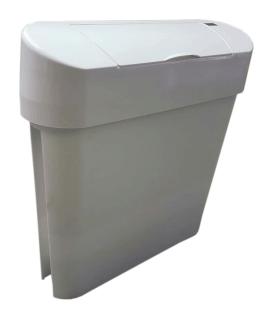

## Slim line Automatic sanitary bin

| roduct code | CL-00857              |
|-------------|-----------------------|
| Dimensions  | 490mm x 150mm x 550mm |
| Finish      | White                 |
| Capacity    | 22 litres             |

### PRODUCT DESCRIPTION

Sanitary bins are an essential feature in any washroom or bathroom environment for the hygienic disposal of non-flushable waste material. This robust automatic sensor operated sanitary bin is an attractive addition that matches with the rest of our range of products. Designed with narrow features to easily fit between the WC with the lid opening sideways for easy disposal. With 22 litres capacity and robust construction, this sanibin is ideal for high traffic areas.

#### **FEATURES**

- Robust, high impact, chemical resistant tough polypropylene body with a durable ABS Lid
- Infrared Sensor activated
- Slim and sleek design
- Simple robust lid mechanism with a clip on lid Sight cover to avoid sight of contents
- Takes 4 x C cell batteries