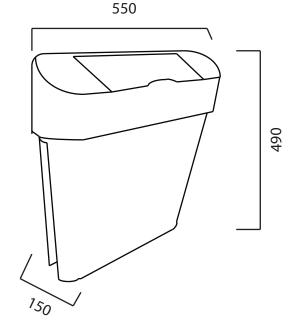

## Slim line Automatic sanitary bin

| roduct code | CL-00857              |
|-------------|-----------------------|
| Dimensions  | 490mm x 150mm x 550mm |
| Finish      | White                 |
| Capacity    | 22 litres             |