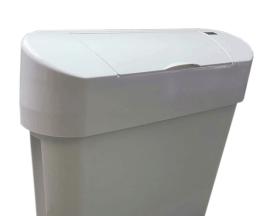

## Slim line Automatic sanitary bin

| roduct code       | CL-000857             |
|-------------------|-----------------------|
| Dimensions        | 490mm x 150mm x 550mm |
| Finish            | White                 |
| <b>☆</b> Capacity | 22 litres             |

### PRODUCT DESCRIPTION

Sanitary bins are an essential feature in any washroom or bathroom environment for the hygienic disposal of non-flushable waste material. This robust automatic sensor operated sanitary bin is an attractive addition that matches with the rest of our range of products. Designed with narrow features to easily fit between the WC with the lid opening sideways for easy disposal. With 22 litres capacity and robust construction, this sanibin is ideal for high traffic areas.

#### **FEATURES**

- Robust, high impact, chemical resistant tough polypropylene body with a durable ABS Lid
- Infrared Sensor activated
- Slim and sleek design
- Simple robust lid mechanism with a clip on lid Sight cover to avoid sight of contents
- Takes 4 x C Cell Batteries