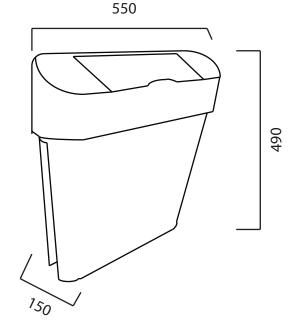

## Slim line Automatic sanitary bin

| roduct code       | CL-000857             |
|-------------------|-----------------------|
| Dimensions        | 490mm x 150mm x 550mm |
| Finish            | White                 |
| <b>☆</b> Capacity | 22 litres             |