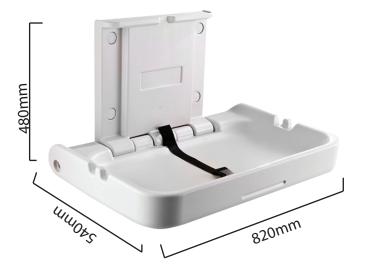

## **SPECIFICATIONS**

| 🚖 Product code   | CL-01052                       |
|------------------|--------------------------------|
| Timensions h/w/d | 480mm x 820mm x 540mm          |
| <b>Finish</b>    | White                          |
| ☆ Orientation    | Horizontal                     |
| ☆ Consumables    | See interlude consumable range |