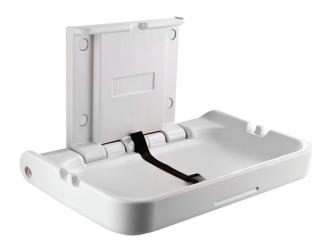

# **Kiddiecare Baby Changing Station Horizontal**

#### PRODUCT DESCRIPTION

Our Kiddiecare baby changing stations makes the parenting experience and the family's visit to the public washroom a more pleasurable experience. Designed for use in all public bathroom environments this product ensures for comfortable changing conditions, for both infant and parent.

#### FEATURES

- Suitable for narrow footprint space
- Mounting hardware accessories included
- Antibacterial protection
- Top shelf to place changing items
- Safety belt for a safe secure position while changing
- Bearing weight 20kg
- Smooth and flexible foldable hinge
- 85 degrees fixed