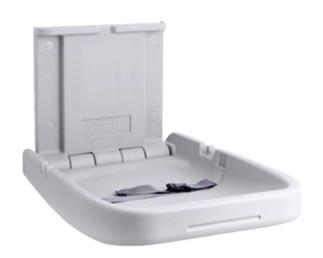

### PRODUCT DESCRIPTION

Our Kiddiecare baby changing stations makes the parenting experience and the family's visit to the public washroom a more pleasurable experience. Designed for use in all public bathroom environments this product ensures for comfortable changing conditions, for both infant and parent.

#### **FEATURES**

- Suitable for narrow footprint space
- Mounting hardware accessories included
- Antibacterial protection
- Top shelf to place changing items
- Safety belt for a safe secure position while changing
- Bearing weight 20kg
- Smooth and flexible foldable hinge
- 85 degrees fixed

#### **BENEFITS**

- Easy-to-clean and high density polyethylene interior
- Easy-to-clean smooth nylon safety belt
- Safety belt adjustable
- Bag hooks on both sides for added convenience
- Higher sides for fall prevention