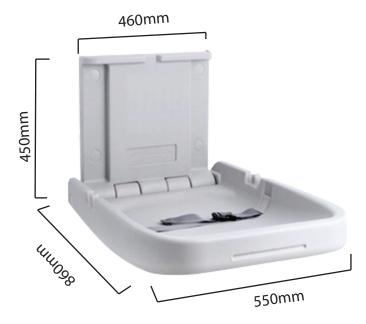

## **SPECIFICATIONS**

| roduct code      | CL-01051                       |
|------------------|--------------------------------|
| Dimensions h/w/d | 450mm x 550mm x 860mm          |
| Finish           | White                          |
| ☆ Orientation    | Vertical                       |
| Consumables      | See interlude consumable range |