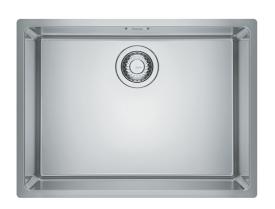

## Franke Maris Maris F-MRX110-55

A modern and minimalistic undermount design with hygienic overflow. Available with a range of accessories, the sink's matt finish is the perfect fit with contemporary kitchen and living areas.