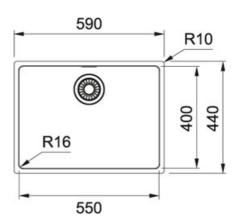

Also available as an inset Slim-Top format model.

| TECHNICAL DATA       |           |
|----------------------|-----------|
| Length Overall       | 590.00 mm |
| Width Overall        | 440.00 mm |
| Length of large bowl | 550.00 mm |
| Width of large bowl  | 400.00 mm |
| Depth of large bowl  | 180.00 mm |
| Cutout Length        | 550.00 mm |
| Cutout Width         | 400.00 mm |
| Cabinet Size         | 600.00 mm |
| Price                | £342.00   |
|                      |           |