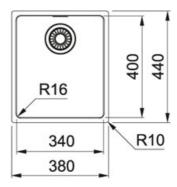

Also available as an inset Slim-Top format model.

| TECHNICAL DATA       |           |
|----------------------|-----------|
| Length Overall       | 380.00 mm |
| Width Overall        | 440.00 mm |
| Cabinet Size         | 400.00 mm |
| Depth of large bowl  | 180.00 mm |
| Width of large bowl  | 400.00 mm |
| Length of large bowl | 340.00 mm |
| Price                | £257.00   |