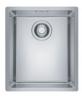

## Franke Maris Maris F-MRX110-34

A modern and minimalistic undermount design with hygienic overflow. Available with a range of accessories, the sink's matt finish is the perfect fit with contemporary kitchen and living areas.