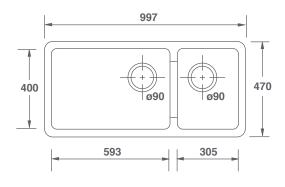

| Product          | Code      | Dimensions |     |     |     |       |        |
|------------------|-----------|------------|-----|-----|-----|-------|--------|
|                  |           |            | w   | D   | Н   | Waste | Weight |
| Edgworth White   | SEDG100WH | (mm)       | 997 | 470 | 255 | 90    | - 80kg |
|                  |           | (in)       | 39  | 18½ | 10  | 3½    |        |
| Edgworth Biscuit | SEDG100PN | (mm)       | 997 | 470 | 255 | 90    | - 80kg |
|                  |           | (in)       | 39  | 18½ | 10  | 3½    |        |