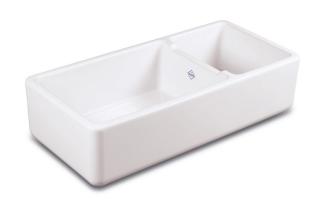

## **FEATURES**

Double bowl sink with offset dividing wall. Plain front. No overflows. 3½" waste outlets for basket strainers or waste disposers. Lifetime warranty.

All our sinks come in a choice of white or biscuit.