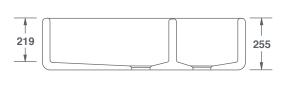

| Product          | Code      | Dimensions |     |     |     |       |        |
|------------------|-----------|------------|-----|-----|-----|-------|--------|
|                  |           |            | w   | D   | Н   | Waste | Weight |
| Edgworth White   | SEDG100WH | (mm)       | 997 | 470 | 255 | 90    | - 80kg |
|                  |           | (in)       | 39  | 18½ | 10  | 3½    |        |
| Edgworth Biscuit | SEDG100PN | (mm)       | 997 | 470 | 255 | 90    | - 80kg |
|                  |           | (in)       | 39  | 18½ | 10  | 3½    |        |