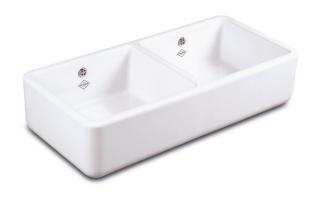

## - DOUBLE BOWL 800 -

## **FEATURES**

Compact double bowl sink with central dividing wall. Central 3½" waste outlets suitable for basket strainers or waste disposers. Round overflows. Lifetime warranty.

All our sinks come in a choice of white or biscuit.