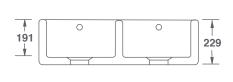

| Product                 | Code      | Dimensions |     |     |     |       |        |
|-------------------------|-----------|------------|-----|-----|-----|-------|--------|
|                         |           |            | W   | D   | Н   | Waste | Weight |
| Double Bowl 800 White   | SCLD800WH | (mm)       | 795 | 465 | 229 | 90    | - 62kg |
|                         |           | (in)       | 31  | 18½ | 9   | 3½    |        |
| Double Bowl 800 Biscuit | SCLD800PN | (mm)       | 795 | 465 | 229 | 90    | - 62kg |
|                         |           | (in)       | 31  | 18½ | 9   | 3½    |        |

Please note: All nominal dimensions in mm. Dimensions may vary by +/- 2% due to manufacturing process

For expert advice or to purchase, please contact our Customer Service Team on +44 (0) 1254 775111. Alternatively, we can be contacted via email at sales@shawsofdarwen.com or by fax on +44 (0) 1254 873462.