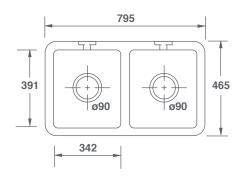

| Product                 | Code      | Dimensions |     |     |     |       |        |
|-------------------------|-----------|------------|-----|-----|-----|-------|--------|
|                         |           |            | W   | D   | Н   | Waste | Weight |
| Double Bowl 800 White   | SCLD800WH | (mm)       | 795 | 465 | 229 | 90    | - 62kg |
|                         |           | (in)       | 31  | 18½ | 9   | 3½    |        |
| Double Bowl 800 Biscuit | SCLD800PN | (mm)       | 795 | 465 | 229 | 90    | - 62kg |
|                         |           | (in)       | 31  | 18½ | 9   | 3½    |        |

Please note: All nominal dimensions in mm. Dimensions may vary by +/- 2% due to manufacturing process

For expert advice or to purchase, please contact our Customer Service Team on +44 (0) 1254 775111. Alternatively, we can be contacted via email at sales@shawsofdarwen.com or by fax on +44 (0) 1254 873462.