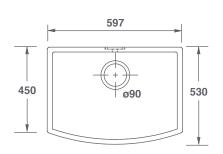

| Product               | Code      | Dimensions |     |     |     |       |        |
|-----------------------|-----------|------------|-----|-----|-----|-------|--------|
|                       |           |            | W   | D   | Н   | Waste | Weight |
| Waterside 600 White   | SCWT595WH | (mm)       | 597 | 530 | 220 | 90    | - 46kg |
|                       |           | (in)       | 23½ | 21  | 8½  | 3½    |        |
| Waterside 600 Biscuit | SCWT595PN | (mm)       | 597 | 530 | 220 | 90    | - 46kg |
|                       |           | (in)       | 23½ | 21  | 8½  | 3½    |        |

Please note: All nominal dimensions in mm. Dimensions may vary by +/- 2% due to manufacturing process

For expert advice or to purchase, please contact our Customer Service Team on +44 (0) 1254 775111. Alternatively, we can be contacted via email at sales@shawsofdarwen.com or by fax on +44 (0) 1254 873462.