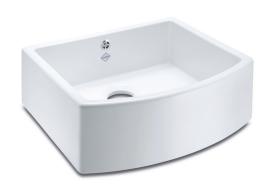

## - WATERSIDE 600 -

## **FEATURES**

Bow fronted single bowl sink with  $3\frac{1}{2}$ " waste outlet to accommodate basket strainer or waste disposer. Round overflow. Lifetime warranty.

All our sinks come in a choice of white or biscuit.