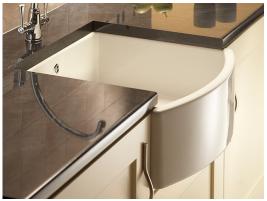

## - WATERSIDE 600 -

## **FEATURES**

Bow fronted single bowl sink with  $3\frac{1}{2}$ " waste outlet to accommodate basket strainer or waste disposer. Round overflow. Lifetime warranty.

All our sinks come in a choice of white or biscuit.