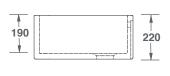

| Product               | Code      | Dimensions |     |     |     |       |        |
|-----------------------|-----------|------------|-----|-----|-----|-------|--------|
|                       |           |            | W   | D   | Н   | Waste | Weight |
| Waterside 600 White   | SCWT595WH | (mm)       | 597 | 530 | 220 | 90    | - 46kg |
|                       |           | (in)       | 23½ | 21  | 8½  | 3½    |        |
| Waterside 600 Biscuit | SCWT595PN | (mm)       | 597 | 530 | 220 | 90    | - 46kg |
|                       |           | (in)       | 23½ | 21  | 8½  | 3½    |        |

Please note: All nominal dimensions in mm. Dimensions may vary by +/- 2% due to manufacturing process

For expert advice or to purchase, please contact our Customer Service Team on +44 (0) 1254 775111. Alternatively, we can be contacted via email at sales@shawsofdarwen.com or by fax on +44 (0) 1254 873462.