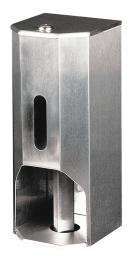

# Symphony Eezi-slide TR2 Toilet Roll Dispenser

## **SPECIFICATIONS**

| Product code | 00087(SS) 00087-DE(Black)                  |
|--------------|--------------------------------------------|
| ☆ Dimensions | 281mm x 126mm x 136mm                      |
| Finish       | Stainless steel & Mild steel powder coated |
| ☆ Capacity   | 2 rolls                                    |

#### PRODUCT DESCRIPTION

These toilet roll holders are a more robust option for washroom environments and has the patended EEZI-slide design. They are mounted to the wall by means of 3 screws with corresponding 5mm wall plugs. Is has a lock system with a standard key that allows for opening the lid for easy toilet roll replenishment.

#### **FEATURES**

- Robust 1mm 304 stainless steel body or mild steel powder coated
- 2 roll capacity suited to areas with low traffic
- Weight 2kg
- Plugs and mounting fittings included
- Suggested mounting heights:

## **BENEFITS**

- Reinforced structure, steel folded back with hidden welds
- EEZI-slide patented spring steel system
- Z Anti-vandalism back brace system
- Frontal sight holes indicate refill time
- Lockable and easy installation
- Refined edges for cut free surfaces