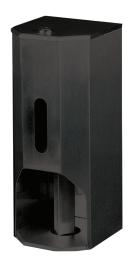

# Symphony Eezi-slide TR2 Toilet Roll Dispenser

## **SPECIFICATIONS**

| Product code | 00087(SS) 00087-DE(Black)                  |
|--------------|--------------------------------------------|
| ☆ Dimensions | 281mm x 126mm x 136mm                      |
| Finish       | Stainless steel & Mild steel powder coated |
| ☆ Capacity   | 2 rolls                                    |

#### PRODUCT DESCRIPTION

These toilet roll holders are a more robust option for washroom environments and has the patended EEZI-slide design. They are mounted to the wall by means of 3 screws with corresponding 5mm wall plugs. Is has a lock system with a standard key that allows for opening the lid for easy toilet roll replenishment.

#### **FEATURES**

- Robust 1mm 304 stainless steel body or mild steel powder coated
- 2 roll capacity suited to areas with low traffic
- Weight 2kg
- Plugs and mounting fittings included
- Suggested mounting heights:

## **BENEFITS**

- Reinforced structure, steel folded back with hidden welds
- EEZI-slide patented spring steel system
- Z Anti-vandalism back brace system
- Frontal sight holes indicate refill time
- Lockable and easy installation
- Refined edges for cut free surfaces