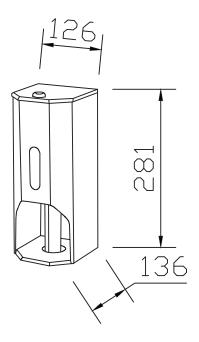

## **SPECIFICATIONS**

| Product code | 00087(SS) 00087-DE(Black)                  |
|--------------|--------------------------------------------|
| ☆ Dimensions | 281mm x 126mm x 136mm                      |
| Finish       | Stainless steel & Mild steel powder coated |
| ☆ Capacity   | 2 rolls                                    |