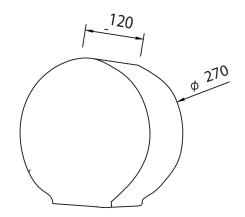

## **SPECIFICATIONS**

| 🚖 Product code | 00905(White) 00915(Satin)<br>00905-DE(Black) 00905-DL(Black/chrome) |
|----------------|---------------------------------------------------------------------|
| Dimensions     | Diameter 270mm Depth 120mm                                          |
| 🖈 Finish       | White. Satin, Black & Black/SS                                      |
| 🔶 Capacity     | Maximum roll diameter 260mm                                         |