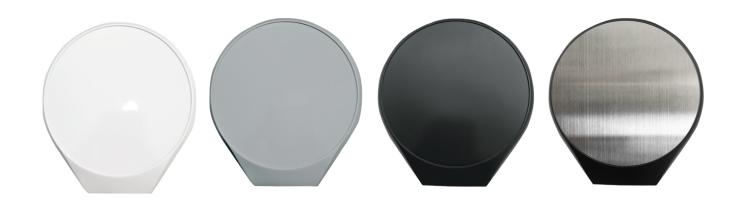

## **SPECIFICATIONS**

| 🚖 Product code | 00905(White) 00915(Satin)<br>00905-DE(Black) 00905-DL(Black/chrome) |
|----------------|---------------------------------------------------------------------|
| Dimensions     | Diameter 270mm Depth 120mm                                          |
| 🖈 Finish       | White. Satin, Black & Black/SS                                      |
| 🔶 Capacity     | Maximum roll diameter 260mm                                         |

## PRODUCT DESCRIPTION

These toilet roll holders are a more robust option for washroom environments. They are mounted to the wall by means of 3 screws with corresponding 5mm wall plugs. Is has a press lock system that allows for opening the lid for easy roll replenishment.

#### FEATURES

- Robust ABS or ABS/SS body, fully sealed
- Supplied with a standard core size
- Weight 1.48 kg
- Plugs and mounting fittings included
- Suggested mounting heights:
- Men 65mm, Woman 65mm, Disabled 70mm
- \*Measurements are based from the floor upwards