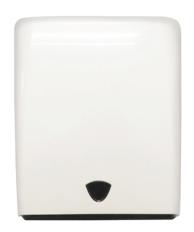

## **Harmony Cz Interfold Paper Towel Dispenser**

#### **SPECIFICATIONS**

| roduct code  | CL-00130(White) CL-00131(Satin) |
|--------------|---------------------------------|
|              | CL-00130-DE(Black)              |
| ☆ Dimensions | 325mm x 110mm x 265mm           |
| Finish       | White, Satin and Black          |
| ★ Capacity   | 200 Towels                      |

#### PRODUCT DESCRIPTION

This paper unit is a neat paper towel dispenser that fits folded towels packed neatly ontop of one another and fed from the bottom. Dispenses C-folded and Z-folded paper towels, one and two ply.