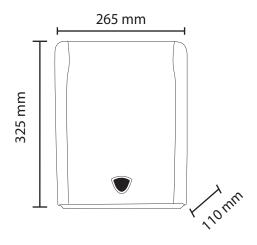

#### **SPECIFICATIONS**

| roduct code  | CL-00130(White) CL-00131(Satin) |
|--------------|---------------------------------|
|              | CL-00130-DE(Black)              |
| ☆ Dimensions | 325mm x 110mm x 265mm           |
| Finish       | White, Satin and Black          |
| ★ Capacity   | 200 Towels                      |