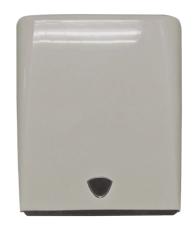

#### **SPECIFICATIONS**

| roduct code  | CL-00130(White) CL-00131(Satin) |
|--------------|---------------------------------|
|              | CL-00130-DE(Black)              |
| ☆ Dimensions | 325mm x 110mm x 265mm           |
| Finish       | White, Satin and Black          |
| ★ Capacity   | 200 Towels                      |

#### PRODUCT DESCRIPTION

This paper unit is a neat paper towel dispenser that fits folded towels packed neatly ontop of one another and fed from the bottom. Dispenses C-folded and Z-folded paper towels, one and two ply.