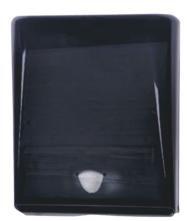

#### **SPECIFICATIONS**

| roduct code  | CL-00130(White) CL-00131(Satin) |
|--------------|---------------------------------|
|              | CL-00130-DE(Black)              |
| ☆ Dimensions | 325mm x 110mm x 265mm           |
| Finish       | White, Satin and Black          |
| ★ Capacity   | 200 Towels                      |

#### PRODUCT DESCRIPTION

This paper unit is a neat paper towel dispenser that fits folded towels packed neatly ontop of one another and fed from the bottom. Dispenses C-folded and Z-folded paper towels, one and two ply.