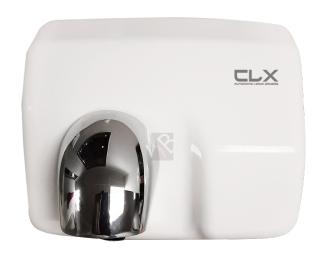

# **CLX2500 Automatic Hand Dryer**

### PRODUCT DESCRIPTION

This hand dryer is the bathroom standard solution to automatic hand drying. This automatic hand dryer has a durable body construction and is sensor operated.