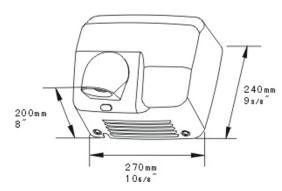

#### **SPECIFICATIONS**

| roduct code     | CL-00061              |
|-----------------|-----------------------|
| Dimensions      | 240mm x 270mm x 200mm |
| ☆ Certification | NRCS                  |
| Finish          | White                 |
| Air velocity    | 30m/s                 |
| Air volume      | 270m3/h               |