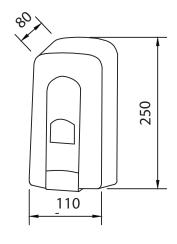

#### **SPECIFICATIONS**

| roduct code      | CL- <sub>01046</sub>                                                                                                                                  |
|------------------|-------------------------------------------------------------------------------------------------------------------------------------------------------|
| Dimensions       | 250mm x 110mm x 80mm                                                                                                                                  |
| Capacity         | 500ml bottle CL-01127                                                                                                                                 |
| Finish           | White                                                                                                                                                 |
| ★ 5I Consumables | Foam CL-00405 - nozzle CL-00994<br>Sanitary gel soap CL-00446 nozzle Cl<br>Ivory gel soap CL0448 nozzle CL-009<br>Pink gel soap CL-00604 nozzle CL-00 |