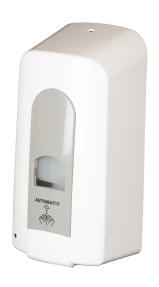

## Harmony Flexi Auto Dispenser 500ml

#### PRODUCT DESCRIPTION

A compact aesthetically pleasing automatic sensor activated soap dispenser that is packed with 500ml capacity. This durable & robust unit also boasts a unified look and feel to the rest of the range.

### **FEATURES**

- Chemical resistent polypropylene plastic
- Easy pouch replacement replacement
- Foam based soaps 0.3ml per application =1666 applications per refill
- Liquid based soaps 1ml per application = 500 applications per refill
- Aesthetically pleasing with grey insert
- Lockable
- Takes 3 Alphacel C Cell Batteries

#### **BENEFITS**

- Robust, high impact resistant
- Quick refill and reduced service time
- Converts to foam/liquid gel/spray dispenser easily
- Unified look and feel boasting a full range of dispensers
- Lock prevents theft of consumables