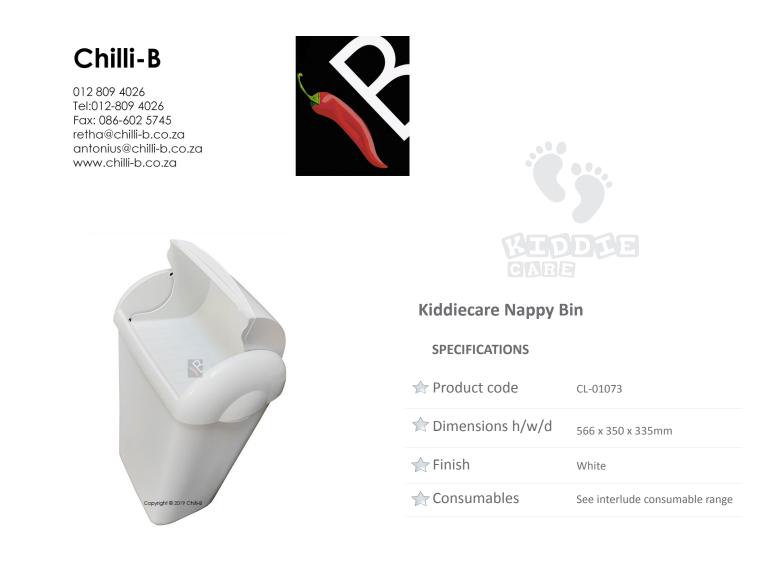

## PRODUCT DESCRIPTION

Baby changing facilities need to be hygienic, practical and above all safe. Our convenient, hygienic and hands free nappy bin is a must for any washroom. This simple nappy disposal system is designed to keep bad odours at bay creating a pleasurable bathroom environment.

## FEATURES

- Childproof inner lock function
- Antibacterial protection
- Trap door lets nappies through while keeping odours in
- Durable ABS body

## BENEFITS

- Convenient Hands-free operation
- Heavy duty ABS plastic provides durability
- Sealed inner bin to keep bacteria contained for a hygienic environment