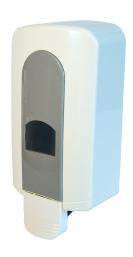

# Harmony Manual Soap Dispenser 800ml Flexi

### **SPECIFICATIONS**

| roduct code | CL-00984                                                                                                   |
|-------------|------------------------------------------------------------------------------------------------------------|
| Dimensions  | 252mm x 130mm x 80mm                                                                                       |
| Capacity    | 800ml                                                                                                      |
| Finish      | White                                                                                                      |
| Consumables | Foam, Gel and spray compatible<br>See Interlude Higi- Fresh CLG range<br>See Interlude Higi- San CLG range |

#### PRODUCT DESCRIPTION

A compact aesthetically pleasing manual soap dispenser that is packed with 800ml capacity. This durable & robust unit also boasts a unified look and feel to the rest of the range. This unit can be easily converted to a liquid soap, foam, hand sanitizing, seat/surface sanitizing, shower gel or lotion dispenser.

#### **FEATURES**

- Chemical resistent polypropylene plastic
- Easy pouch replacement
- Foam based soaps 0.3ml per application =2666 applications per refill
- Spray based liquids 0.3ml per application = 2666 applications per refill
- Liquid based soaps 1ml per application = 800 applications per refill
- Aesthetically pleasing with grey insert
- Lockable

### **BENEFITS**

- Robust, high impact resistant
- Quick refill and reduced service time
- Converts to foam/liquid gel or spray dispenser easily
- Unified look and feel boasting a full range of dispensers
- Lock prevents theft of consumables