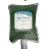

# Harmony Manual Soap Dispenser 800ml Flexi

### **SPECIFICATIONS**

| roduct code | CL-00984                                                                                                   |
|-------------|------------------------------------------------------------------------------------------------------------|
| Dimensions  | 252mm x 130mm x 80mm                                                                                       |
| Capacity    | 800ml                                                                                                      |
| Finish      | White                                                                                                      |
| Consumables | Foam, Gel and spray compatible<br>See Interlude Higi- Fresh CLG range<br>See Interlude Higi- San CLG range |

#### PRODUCT DESCRIPTION

A compact aesthetically pleasing manual soap dispenser that is packed with 800ml capacity. This durable & robust unit also boasts a unified look and feel to the rest of the range. This unit can be easily converted to a liquid soap, foam, hand sanitizing, seat/surface sanitizing, shower gel or lotion dispenser.