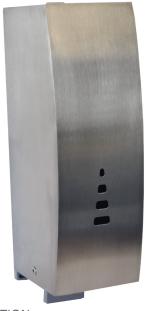

## Classique Curve Manual Soap Dispenser 1200ml

#### PRODUCT DESCRIPTION

The Classique Curve manual stainless steel soap dispenser is a stylish hand care solution that has 1200ml capacity. This dispenser has an aesthetically pleasing front curve that perfectly matches some of our other curved products in the Classique range. This durable & robust unit dispenses all kinds of liquid soaps and is perfect for all washroom environments.