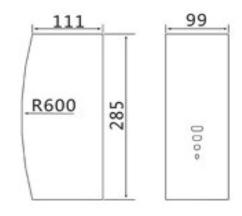

#### **SPECIFICATIONS**

| roduct code | CL-00753                |
|-------------|-------------------------|
| Dimensions  | 285mm x 99mm x 111mm    |
| Capacity    | 1200ml                  |
| Finish      | Brushed stainless steel |