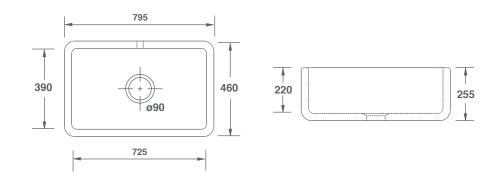

## FEATURES

Central 3<sup>1</sup>/<sub>2</sub>" waste outlet suitable for basket strainer or waste disposer. Round overflow. Lifetime warranty.

All our sinks come in a choice of white or biscuit.

| Product            | Code      | Dimensions |     |     |     |       |        |
|--------------------|-----------|------------|-----|-----|-----|-------|--------|
|                    |           |            | W   | D   | н   | Waste | Weight |
| Butler 800 White   | SCBU800WH | (mm)       | 795 | 460 | 255 | 90    | - 57kg |
|                    |           | (in)       | 31½ | 18  | 10  | 3½    |        |
| Butler 800 Biscuit | SCBU800PN | (mm)       | 795 | 460 | 255 | 90    | - 57kg |
|                    |           | (in)       | 31½ | 18  | 10  | 3½    |        |

Please note: All nominal dimensions in mm. Dimensions may vary by +/- 2% due to manufacturing process

For expert advice or to purchase, please contact our Customer Service Team on +44 (0) 1254 775111. Alternatively, we can be contacted via email at sales@shawsofdarwen.com or by fax on +44 (0) 1254 873462.