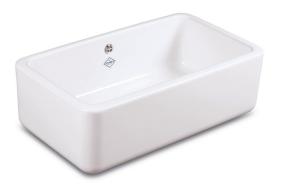

## CONTEMPORARY COLLECTION - BUTLER 800 -

## FEATURES

Central 3<sup>1</sup>/<sub>2</sub>" waste outlet suitable for basket strainer or waste disposer. Round overflow. Lifetime warranty.

All our sinks come in a choice of white or biscuit.

| Product            | Code      | Dimensions |     |     |     |       |        |
|--------------------|-----------|------------|-----|-----|-----|-------|--------|
|                    |           |            | W   | D   | н   | Waste | Weight |
| Butler 800 White   | SCBU800WH | (mm)       | 795 | 460 | 255 | 90    | - 57kg |
|                    |           | (in)       | 31½ | 18  | 10  | 3½    |        |
| Butler 800 Biscuit | SCBU800PN | (mm)       | 795 | 460 | 255 | 90    | - 57kg |
|                    |           | (in)       | 31½ | 18  | 10  | 3½    |        |