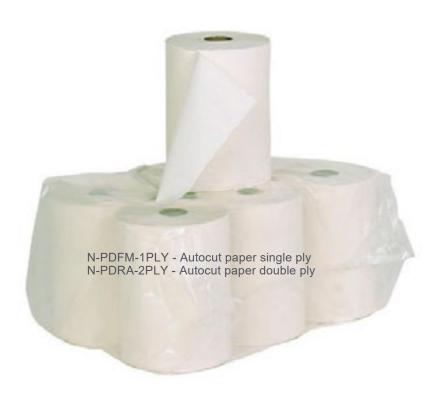

# Paper Towel Dispenser Refills

### **Automatic Paper Towel Dispenser**

- 1 Ply hand paper comes 6 rolls per pack @
  200mm width and 150m length per roll
- 2 Ply laminate hand paper comes 6 rolls per pack @ 210mm width and 150m length per roll