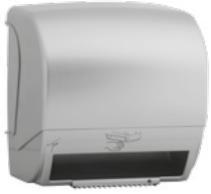

## N-PDRA SENSOR PAPER TOWEL DISPENSERS

# **Automatic Paper Towel Dispenser**

Scared of getting germs? Then this is the paper towel dispenser for you.

### 100% Touch Free Operation

### The Dispenser

- A lower cost alternative in sensor operated paper towel dispensers
- The dispenser is activated by an infrared sensor for a fully automated touch-free experience
- Neat little dispenser, that will fit into most washrooms no matter the size
- Dispenser is lockable to prevent theft of the paper
- Best feature is the time delay on getting a new sheet of paper, this prevents overuse of paper, saving you money
- Accommodates most non-perforated roll towels up to 20.32cm wide and 15.24cm in diameter
- Dispensing Paper length is 27cm
- Operates with 4 x Standard Alkaline Torch Batteries (D-cell) (we recommend Duracell)
- Smooth and easy towel delivery system ensures reliable dispensing

N-PDRA-SATIN

# 5

N-PDRA-WHITE

### **Finishes**

○ White N-PDRA-WHITE

Satin N-PDRA-SATIN