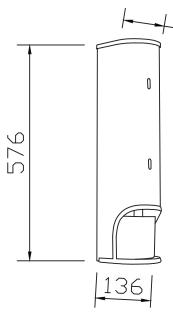

### SPECIFICATIONS

| roduct code  | CL-00108              |
|--------------|-----------------------|
| ☆ Dimensions | 576mm x 126mm x 136mm |
| Finish       | White                 |
| 🚖 Capacity   | 5 rolls               |