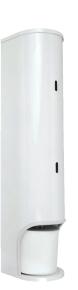

## Solo TR5 Toilet roll holders

#### PRODUCT DESCRIPTION

The surface mounted toilet roll holder is the washroom standard in lockable toilet roll holders. They are mounted to the wall by means of 3 screws with corresponding 5mm wall plugs. It has a lock system with a standard key that allows for opening the lid for easy toilet roll replenishment.

#### FEATURES

- Robust 1mm white epoxy coated mild steel body, fully sealed
- 5 Roll capacity suited to areas with high traffic
- Weight 2.5kg
- Plugs and mounting screws included
- Suggested mounting heights:
- Men 65mm, Woman 65mm, Disabled 70mm
- \*Measurements are base from the floor upwards