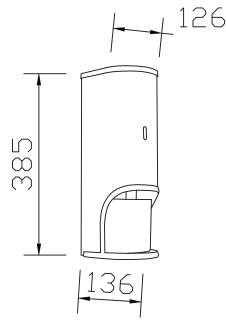

#### **SPECIFICATIONS**

| roduct code | CL-00105              |
|-------------|-----------------------|
| Dimensions  | 385mm x 126mm x 136mm |
| Finish      | White                 |
| Capacity    | 3 rolls               |