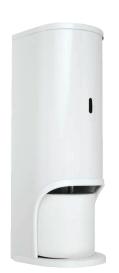

# Solo TR3 toilet roll holders

# PRODUCT DESCRIPTION

The surface mounted toilet roll holder is the washroom standard in lockable toilet roll holders. They are mounted to the wall by means of 3 screws with corresponding 5mm wall plugs. It has a lock system with a standard key that allows for opening the lid for easy toilet roll replenishment.

### **FEATURES**

- Robust 1mm white epoxy coated mild steel body, fully sealed
- 3 Roll capacity suited to areas with moderate traffic
- Weight 1.9kg
- Plugs and mounting screws included
- Suggested mounting heights: Men 65mm, Woman 65mm, Disabled 70mm
- \*Measurements are base from the floor upwards