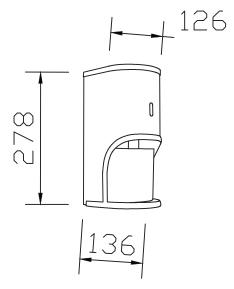

#### **SPECIFICATIONS**

| roduct code | CL-00102              |
|-------------|-----------------------|
| Dimensions  | 278mm x 126mm x 130mm |
| Finish      | White                 |
| Capacity    | 2 rolls               |