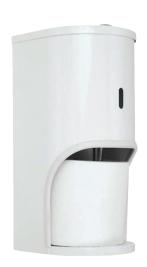

## Solo TR2 toilet roll holders

### PRODUCT DESCRIPTION

The surface mounted toilet roll holder is the washroom standard in lockable toilet roll holders. They are mounted to the wall by means of 3 screws with corresponding 5mm wall plugs. It has a lock system with a standard key that allows for opening the lid for easy toilet roll replenishment.