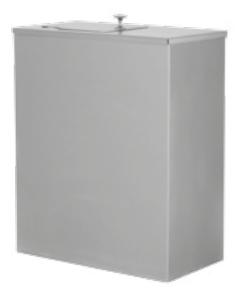

## Sanitary Bin S/Steel N-SBIN-21-SSWM

# 21L Bin small enough to ft next to any toilet, large enough to take the waste

#### The Unit

- Wall mountable , slimline sanitary bin
- Stainless Steel with satin/brushed finish with Stainless Steel frame inside for disposable liner
- The slimline design reduces height and allows the bin to fit comfortably into any cubicle for easy access without restricting space
- Front opening
- Flute chute prevents waste from sticking to the surface and the user from seeing the contents of the bin

Dimensions: Large: 18 (D) x 28 (W) x 50.5cm (H)

#### Finishes

Stainless Steel N-SBIN-21-SSWM

Mild Steel White

N-SBIN-21-SSWM