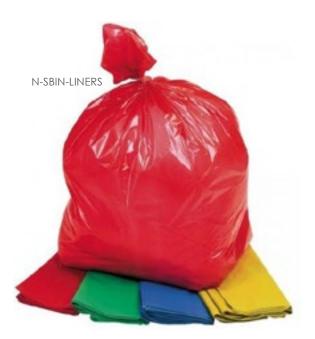

### Sanitary Bin Liners

- Available in red, blue, green and yellow
- 100 bags per pack
- 25 micron