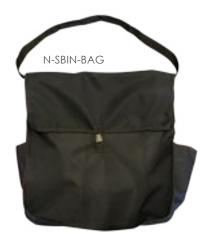

## Sanitary Bin Service Bag

- Strong and durable
- 2 convenient small pockets for cloths and spray bottles
- 1 larger pocket for sanitary bin liners, gloves and masks
- Clip in the front to keep contents concealed
- Shoulder strap for easy carrying
- Logo can be embroidered on the front flap
- Bag size 43 x 46 cm
- Colour = Black.