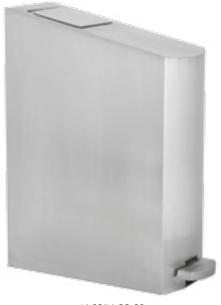

## 20L Sanitary Bin Stainless Steel N-SBIN-20-SS

#### Pedal Operated, Beautiful Design 100% Touch Free Operation

#### The Unit

- 304 Stainless Steel, ensures that the bin can be wiped down and kept clean without rusting
- Touch-free bin Pedal Operated
- 20L Capacity
- Front opening
- Flute chute ensures that the user cannot see the contents of the bin
- Easy to service back opening
- Great looking bin for any washroom

#### Finishes

Stainless Steel N-SBIN-20-SS

N-SBIN-20-SS