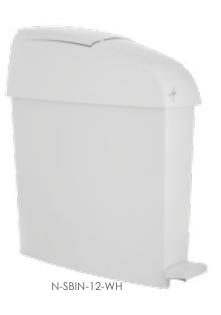

## 12L Sanitary Bin white N-SBIN-12-WH

#### Designed by Woman for Woman - Touch Free Operation

#### The Unit

- Pedal operation, limits direct contact with the bin
- Polypropylene plastic, making this a very durable bin that can be bent and squeezed but won't break
- Slimline design reduces height and allows the bin to fit comfortably into any cubicle for easy access without restricting space
- Smooth, ridge-free design is easy to wipe down and does not collect dust
- Front opening
- Flute chute prevents waste from sticking to the surface and the user from seeing the contents of the bin.

Dimensions: 46.3(D) x 14 (W) x 48cm (H)