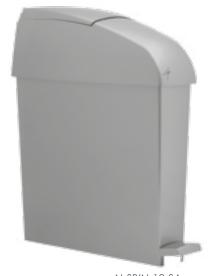

## 12L Sanitary Bin N-SBIN-12-SA

#### The Unit

- Pedal operation, limits direct contact with the bin
- Polypropylene plastic, making this a very durable bin that can be bent and squeezed but won't break
- Slimline design reduces height and allows the bin to fit comfortably into any cubicle for easy access without restricting space
- Smooth, ridge-free design is easy to wipe down and does not collect dust
- Front opening
- Flute chute prevents waste from sticking to the surface and the user from seeing the contents of the bin.

Dimensions: 46.3(D) x 14 (W) x 48cm (H)

#### **Finishes**

Satin N-SBIN-12-SA

N-SBIN-12-SA