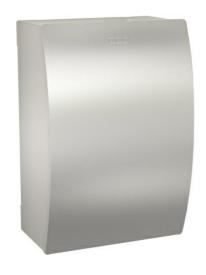

## Chilli-B

012 809 4026 Tel:012-809 4026 Fax: 086-602 5745 retha@chilli-b.co.za antonius@chilli-b.co.za www.chilli-b.co.za

DISPOSAL BIN F-STRX611 | 2000057375

SANITARY TOWEL AND

ARTICLE GROUP (AG): F-STRX611 | ARTICLE FAMILY (AF): Hygiene bins | PRODUCT GROUP (PG): Accessories |

MODELRANGE: STRATOS

Sanitary towel and disposal bin for wall mounting, stainless steel, surface satin finished, front with InoxPlus surface refinement for the reduction of finger marks and better cleaning characteristics (easy to clean), material thickness 1.5 mm, curved front cover, approx. 3.8 liter capacity, folding selfclosing lid with piano hinge, removable plastic container inside, incl. stainless steel screws and dowels.