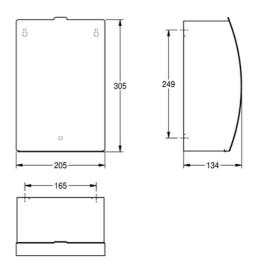

| TECHNICAL DATA     |                 |
|--------------------|-----------------|
| Bag Holder         | NO              |
| Filling Volume     | 3.80            |
| Gross Weight       | 3.72 kg         |
| Lid                | YES             |
| Lock               | NO-LOCK         |
| Material           | STAINLESS-STEEL |
| Material Code      | 1.4301          |
| Material Thickness | 1.50 mm         |
| Net Weight         | 3.42 kg         |
| Overall Depth      | 134.00 mm       |
| Overall Height     | 305.00 mm       |
| Overall Width      | 205.00 mm       |
| Surface Treatment  | INOXPLUS        |
| Type Of Fixing     | SCREW           |
| Type Of Mounting   | WALL-MOUNTING   |
|                    |                 |