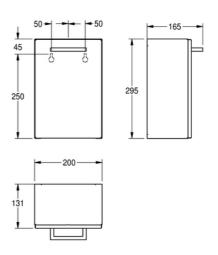

| TECHNICAL DATA     |                                |
|--------------------|--------------------------------|
| bag holder         | no                             |
| filling volume     | 3,70 liter                     |
| gross weight       | 2,61 kg                        |
| lid                | yes                            |
| lock               | no lock                        |
| material           | stainless steel                |
| material code      | 1.4301 Chrome Nickel steel V2A |
| material thickness | 0,80 mm                        |
| net weight         | 2,28 kg                        |
| overall depth      | 165,00 mm                      |
| overall height     | 295,00 mm                      |
| overall width      | 200,00 mm                      |
| surface finish     | satin finished                 |
| type of fixing     | screw                          |
| type of mounting   | wall mounting                  |