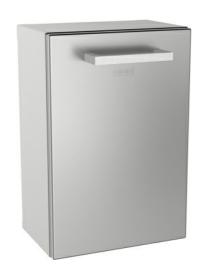

## SANITARY TOWEL AND DISPOSAL BIN: F-RODX611

RODX611 | 2000090063

ARTICLE GROUP (AG): F-RODX611 | ARTICLE FAMILY (AF): Hygiene bins | PRODUCT GROUP (PG): Accessories |

MODELRANGE: RODAN

Sanitary towel and disposal bin for wall mounting, stainless steel, surface satin finished, material thickness 0.8 mm, folded front cover, approx. 3.7 liter capacity, removable plastic container inside, incl. stainless steel screws and dowels.