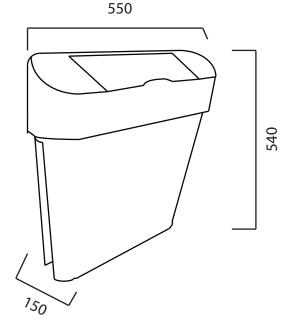

#### **SPECIFICATIONS**

| ☆ Product code | CL-00856              |
|----------------|-----------------------|
| Dimensions     | 540mm x 150mm x 550mm |
| Finish         | Grey/Silver           |
| Capacity       | 22 litres             |