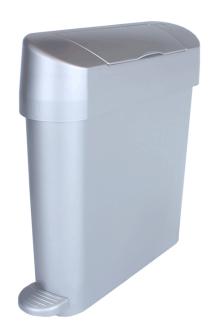

#### **SPECIFICATIONS**

| ☆ Product code | CL-00856              |
|----------------|-----------------------|
| Dimensions     | 540mm x 150mm x 550mm |
| Finish         | Grey/Silver           |
| Capacity       | 22 litres             |

#### PRODUCT DESCRIPTION

Sanitary bins are an essential feature in any washroom or bathroom environment for the hygienic disposal of non-flushable waste material. This robust pedal operated sanitary bin is an attractive addition that matches with the rest of our range of products. Designed with narrow features to easily fit between the WC with the lid opening sideways for easy disposal. With 22 litres capacity and robust construction, this sanibin is ideal for high traffic areas.

### **FEATURES**

- Robust, high impact, chemical resistant tough polypropylene body with a durable ABS lid
- -Slim and sleek design
- Simple robust pedal mechanism with a clip on lid
- Sight cover to avoid sight of contents

#### **BENEFITS**

- Tough durable plastic body with tightly sealed lid no odours
- Can be placed on either left or right side of wc
- Convenient foot pedal operated lid no touching for hygienic waste disposal  $\,$