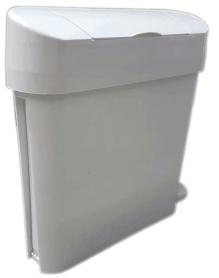

### SPECIFICATIONS

| roduct code | CL-00855              |
|-------------|-----------------------|
| Timensions  | 540mm x 150mm x 550mm |
| 숡 Finish    | White                 |
| 🔶 Capacity  | 22 litres             |

# slimline

PRODUCT DESCRIPTION

Sanitary bins are an essential feature in any washroom or bathroom environment for the hygienic disposal of non-flushable waste material. This robust pedal operated sanitary bin is an attractive addition that matches with the rest of our range of products. Designed with narrow features to easily fit between the WC with the lid opening sideways for easy disposal. With 22 litres capacity and robust construction, this sanibin is ideal for high traffic areas.

### FEATURES

- Robust, high impact, chemical resistant tough polypropylene body
- with a durable ABS lid -Slim and sleek design
- Simple robust pedal mechanism with a clip on lid
- Sight cover to avoid sight of contents

#### BENEFITS

- Tough durable plastic body with tightly sealed lid no odours
- Can be placed on either left or right side of wc
- Convenient foot pedal operated lid no touching for hygienic waste disposal