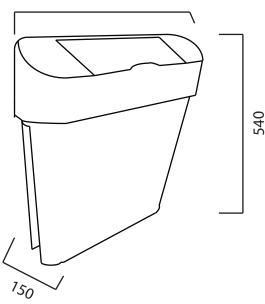

### SPECIFICATIONS

| roduct code | CL-00855              |
|-------------|-----------------------|
| Timensions  | 540mm x 150mm x 550mm |
| 숡 Finish    | White                 |
| 🔶 Capacity  | 22 litres             |

550