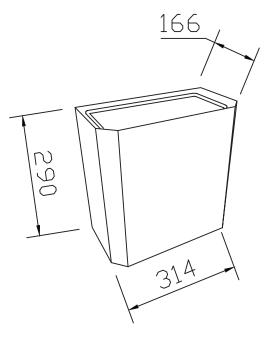

## Small wall mounted waste bin

| 숚 Product code | CL-00093              |
|----------------|-----------------------|
| 1 Dimensions   | 290mm x 314mm x 166mm |
| 🛧 Finish       | Stainless steel       |
| A Capacity     | 18.6 litres           |