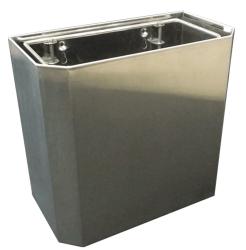

## Small wall mounted waste bin

| 숚 Product code | CL-00093              |
|----------------|-----------------------|
| 1 Dimensions   | 290mm x 314mm x 166mm |
| 🛧 Finish       | Stainless steel       |
| A Capacity     | 18.6 litres           |

## PRODUCT DESCRIPTION

Waste bins are an essential feature in any washroom or bathroom environment for hygienic disposal of non-flushable waste material. Our range of waste bins are an attractive and stylish addition to your bathroom and washroom area.

## FEATURES

- Robust, high impact stainless steel body
- Chamfered front body to match other bathroom equipment
- Recess punches for even space mounting
- Plugs and mounting screws included
- Suggested mounting heights:
- Men 700mm, Woman 680mm, Disabled 600mm

## BENEFITS

- Steel folded to the back with proper welds for a more robust body
- Steel removable frame on the inside to hold bin liner for easy waste removal
- Quality grade stainless steel provides durability
- Easy installation