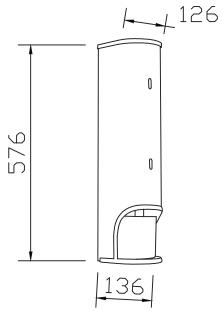

## **SPECIFICATIONS**

| roduct code | CL-00107              |
|-------------|-----------------------|
| Dimensions  | 576mm x 126mm x 136mm |
| Finish      | Stainless steel       |
| Capacity    | 5 rolls               |
|             |                       |