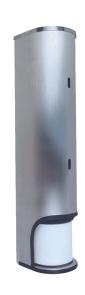

#### PRODUCT DESCRIPTION

The surface mounted toilet roll holder is the washroom standard in lockable toilet roll holders. They are mounted to the wall by means of 3 screws with corresponding 5mm wall plugs. It has a lock system with a standard key that allows for opening the lid for easy toilet roll replenishment.

### **FEATURES**

- Robust 0.9mm stainless steel body, fully sealed
- 5 Roll capacity suited to areas with high traffic
- Weight 2.5kg
- Plugs and mounting screws included
- Suggested mounting heights: Men 65mm, Woman 65mm, Disabled 70mm
- \*Measurements are base from the floor upwards

# **BENEFITS**

- Frontal sight-holes that indicate refill time
- There is no need to open the lid for the removal of empty rolls
- Quality grade stainless steel provides durability
- Easy installation