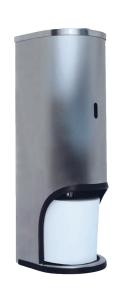

## PRODUCT DESCRIPTION

The surface mounted toilet roll holder is the washroom standard in lockable toilet roll holders. They are mounted to the wall by means of 3 screws with corresponding 5mm wall plugs. It has a lock system with a standard key that allows for opening the lid for easy toilet roll replenishment.

#### **FEATURES**

- Robust 0.9mm stainless steel body, fully sealed
- 3 Roll capacity suited to areas with moderate traffic
- Weight 1.9kg
- Plugs and mounting screws included
- Suggested mounting heights: Men 65mm, Woman 65mm, Disabled 70mm
- \*Measurements are base from the floor upwards

#### **BENEFITS**

- Frontal sight-holes that indicate refill time
- There is no need to open the lid for the removal of empty rolls
- Quality grade stainless steel provides durability
- Easy installation