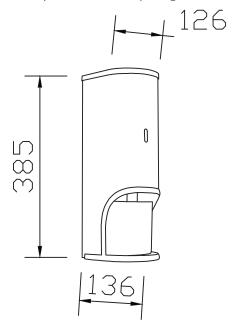

## **SPECIFICATIONS**

| ☆ Product code | CL-00103              |
|----------------|-----------------------|
| Dimensions     | 385mm x 126mm x 136mm |
| Finish         | Stainless steel       |
| Capacity       | 3 rolls               |