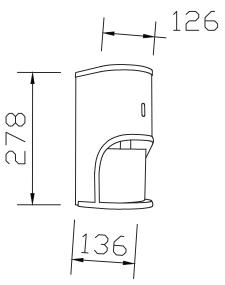

#### **FEATURES**

- Robust 0.9mm stainless steel 430 body, fully sealed
- 2 Roll capacity suited to areas with low traffic
- Weight 1.4kg
- Plugs and mounting screws included
- Suggested mounting heights: Men 65mm, Woman 65mm, Disabled 70mm
- \*Measurements are base from the floor upwards