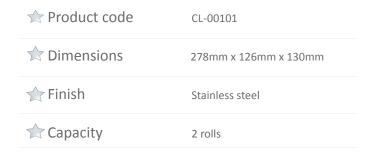

#### **FEATURES**

- Robust 0.9mm stainless steel 430 body, fully sealed
- 2 Roll capacity suited to areas with low traffic
- Weight 1.4kg
- Plugs and mounting screws included
- Suggested mounting heights: Men 65mm, Woman 65mm, Disabled 70mm
- \*Measurements are base from the floor upwards