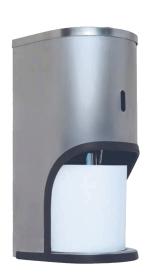

## PRODUCT DESCRIPTION

The surface mounted toilet roll holder is the washroom standard in lockable toilet roll holders. They are mounted to the wall by means of 3 screws with corresponding 5mm wall plugs. It has a lock system with a standard key that allows for opening the lid for easy toilet roll replenishment.