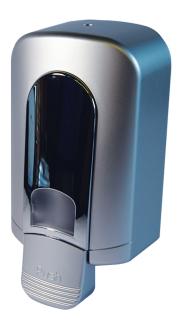

## Harmony Manual Soap Dispenser 500ml Flexi

#### PRODUCT DESCRIPTION

A compact aesthetically pleasing manual soap dispenser that is packed with 500ml capacity. This durable & robust unit also boasts a unified look and feel to the rest of the range. This unit can be easily converted to a liquid soap, foam, hand sanitizing, seat/surface sanitizing, shower gel or lotion dispenser.

#### FEATURES

- Chemical resistent polypropylene plastic
- Easy pouch replacement
- Foam based soaps 0.3ml per application =1666 applications per refill
- Spray based liquids 0.3ml per application = 1666 applications per refill
- Liquid based soaps 1ml per application = 500 applications per refill
- Aesthetically pleasing with chrome insert
- Lockable

#### BENEFITS

- Robust, high impact resistant
- Quick refill and reduced service time
- Converts to foam/liquid gel or spray dispenser easily
- Unified look and feel boasting a full range of dispensers
- Lock prevents theft of consumables