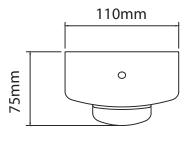

### SPECIFICATIONS

| 🚖 Product code | CL-00987                                                                                                   |
|----------------|------------------------------------------------------------------------------------------------------------|
| 1 Dimensions   | 215mm x 110mm x 75mm                                                                                       |
| 🚖 Capacity     | 500ml                                                                                                      |
| 숨 Finish       | Satin                                                                                                      |
| Consumables    | Foam, Gel and spray compatible<br>See Interlude Higi- Fresh CLG range<br>See Interlude Higi- San CLG range |