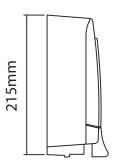

### SPECIFICATIONS

| 🚖 Product code | CL-00987                                                                                                   |
|----------------|------------------------------------------------------------------------------------------------------------|
| 1 Dimensions   | 215mm x 110mm x 75mm                                                                                       |
| 🚖 Capacity     | 500ml                                                                                                      |
| 숨 Finish       | Satin                                                                                                      |
| Consumables    | Foam, Gel and spray compatible<br>See Interlude Higi- Fresh CLG range<br>See Interlude Higi- San CLG range |