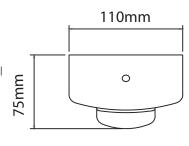

#### **SPECIFICATIONS**

| ☆ Product code | CL-00986                                                                                                   |
|----------------|------------------------------------------------------------------------------------------------------------|
| ☆ Dimensions   | 215mm x 110mm x 75mm                                                                                       |
| 숨 Capacity     | 500ml                                                                                                      |
| Finish         | White                                                                                                      |
| Consumables    | Foam, Gel and spray compatible<br>See Interlude Higi- Fresh CLG range<br>See Interlude Higi- San CLG range |