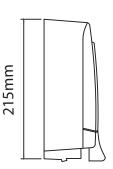

#### **SPECIFICATIONS**

| ☆ Product code | CL-00986                                                                                                   |
|----------------|------------------------------------------------------------------------------------------------------------|
| ☆ Dimensions   | 215mm x 110mm x 75mm                                                                                       |
| 숨 Capacity     | 500ml                                                                                                      |
| Finish         | White                                                                                                      |
| Consumables    | Foam, Gel and spray compatible<br>See Interlude Higi- Fresh CLG range<br>See Interlude Higi- San CLG range |