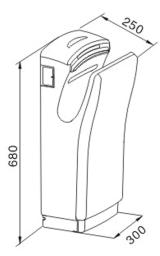

#### **SPECIFICATIONS**

| roduct code     | CL-00577              |
|-----------------|-----------------------|
| Dimensions      | 680mm x 300mm x 250mm |
| ☆ Certification | NRCS                  |
| Finish          | Satin (Silver)        |
| Air velocity    | 110m/s                |
| Air volume      | 210m3/h               |
|                 |                       |