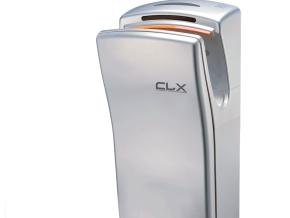

# **CLX Jet Air Automatic Hand Dryer**

#### **SPECIFICATIONS**

| roduct code     | CL-00577              |
|-----------------|-----------------------|
| Dimensions      | 680mm x 300mm x 250mm |
| ☆ Certification | NRCS                  |
| Finish          | Satin (Silver)        |
| Air velocity    | 110m/s                |
| Air volume      | 210m3/h               |
|                 |                       |